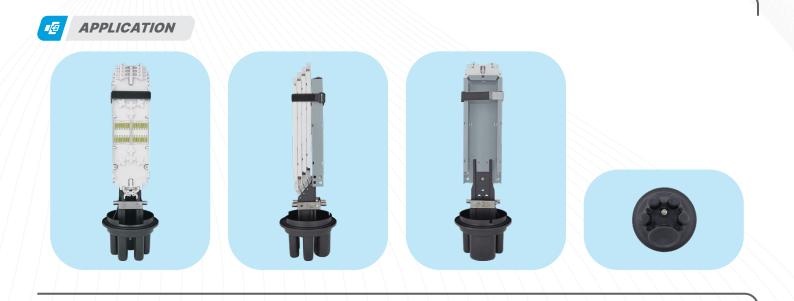

## 96F Fiber Optic Splice Closures 4 Trays, 4×24 Fibers

## FEATURES

- May be used for cut, uncut and taut sheath applications.  $\sim$
- May be used for all fiber optic cable.
- Sheath retention & central strength member fasten system included.
- Closure construction and lightweight plastic provides strength and  $\sim$ resistance to chemical and U.V attack.
- Installation and reentry with a minimum of tools.
- All hardware are included.
- Protection class: IP68.
- RoHS compliance.