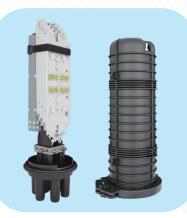

## 96F Fiber Optic Splice Closures 4 Trays, 4×24 Fibers

## FEATURES

- May be used for cut, uncut and taut sheath applications.  $\sim$
- May be used for all fiber optic cable.
- Sheath retention & central strength member fasten system included.
- Closure construction and lightweight plastic provides strength and  $\sim$ resistance to chemical and U.V attack.
- Installation and reentry with a minimum of tools.
- All hardware are included.
- Protection class: IP68.
- RoHS compliance.

## **SPECIFICATIONS**

| Model No.                      | YT00962   SSC-540170-4P-96-4T/4T-T102A<br>540×170m, 96 Fibers Capacity, 4 Trays, 4 Port, Enclosure , w/o Mounting Kits |
|--------------------------------|------------------------------------------------------------------------------------------------------------------------|
| Spliced Fiber Storage Capacity | 96 splices (4×24)                                                                                                      |
| Size   Height x Width x Depth  | 540mm x 170mm (w/o clamp)   540mm x 220mm (w/ clamp)                                                                   |
| Cable Ports                    | 1 oval port (25mm), 4 round ports (20mm)                                                                               |