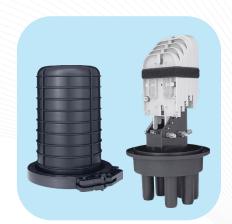

## **96F Fiber Optic Splice Closures** 4 Trays, 4×24 Fibers

## **SPECIFICATIONS**

| Model No.                      | YT00961   SSC-345175-4P-96-4T/4T-T059A<br>345×175m, 96 Fibers Capacity, 4 Trays, 4 Port, Enclosure , w/o Mounting Kits |
|--------------------------------|------------------------------------------------------------------------------------------------------------------------|
| Spliced Fiber Storage Capacity | 96 splices (4×24)                                                                                                      |
| Size   Height x Diameter       | 345mm x 175mm (w/o clamp), 345mm x 230mm (w/ clamp)                                                                    |
| Cable Ports                    | 1 oval port (24mm), 4 round ports (17.5mm)                                                                             |