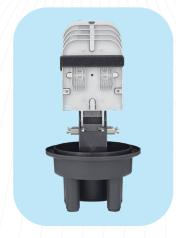

## **96F Fiber Optic Splice Closures** 4 Trays, 4×24 Fibers

## **SPECIFICATIONS**

| Model No.                      | YT00961   SSC-345175-4P-96-4T/4T-T059A<br>345×175m, 96 Fibers Capacity, 4 Trays, 4 Port, Enclosure , w/o Mounting Kits |
|--------------------------------|------------------------------------------------------------------------------------------------------------------------|
| Spliced Fiber Storage Capacity | 96 splices (4×24)                                                                                                      |
| Size   Height x Diameter       | 345mm x 175mm (w/o clamp), 345mm x 230mm (w/ clamp)                                                                    |
| Cable Ports                    | 1 oval port (24mm), 4 round ports (17.5mm)                                                                             |