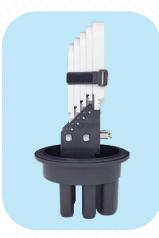

## **96F Fiber Optic Splice Closures** 4 Trays, 4×24 Fibers

## **SPECIFICATIONS**

| Model No.                      | YT00961   SSC-345175-4P-96-4T/4T-T059A<br>345×175m, 96 Fibers Capacity, 4 Trays, 4 Port, Enclosure , w/o Mounting Kits |
|--------------------------------|------------------------------------------------------------------------------------------------------------------------|
| Spliced Fiber Storage Capacity | 96 splices (4×24)                                                                                                      |
| Size   Height x Diameter       | 345mm x 175mm (w/o clamp), 345mm x 230mm (w/ clamp)                                                                    |
| Cable Ports                    | 1 oval port (24mm), 4 round ports (17.5mm)                                                                             |