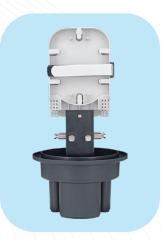

## **96F Fiber Optic Splice Closures** 4 Trays, 4×24 Fibers

## **SPECIFICATIONS**

| Model No.                      | YT00961   SSC-345175-4P-96-4T/4T-T059A<br>345×175m, 96 Fibers Capacity, 4 Trays, 4 Port, Enclosure , w/o Mounting Kits |
|--------------------------------|------------------------------------------------------------------------------------------------------------------------|
| Spliced Fiber Storage Capacity | 96 splices (4×24)                                                                                                      |
| Size   Height x Diameter       | 345mm x 175mm (w/o clamp), 345mm x 230mm (w/ clamp)                                                                    |
| Cable Ports                    | 1 oval port (24mm), 4 round ports (17.5mm)                                                                             |