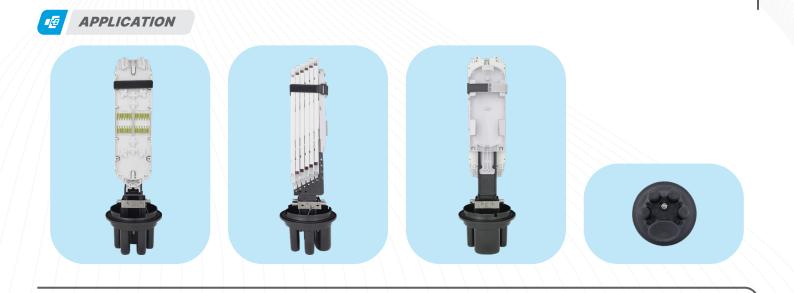

## FEATURES

- May be used for cut, uncut and taut sheath applications.
- May be used for all fiber optic cable.
- Sheath retention & central strength member fasten system included.
- Closure construction and lightweight plastic provides strength and resistance to chemical and U.V attack.
- Installation and reentry with a minimum of tools.
- All hardware are included.
- Protection class: IP68.
- RoHS compliance.

## SPECIFICATIONS

| Model No.                      | YT00973   SSC-540170-4P-144-6T/6T-T102A<br>540×170m, 144 Fibers Capacity, 6 Trays, 4 Port, Enclosure , w/o Mounting Kits |
|--------------------------------|--------------------------------------------------------------------------------------------------------------------------|
| Spliced Fiber Storage Capacity | 144 splices (6×24)                                                                                                       |
| Size   Height x Diameter       | 540mm x 170mm (w/o clamp)   540mm x 220mm (w/ clamp)                                                                     |
| Cable Ports                    | 1 oval port (25mm), 4 round ports (20mm)                                                                                 |