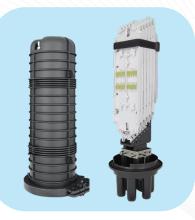

## **144F Fiber Optic Splice Closures**

6 Trays, 6×24 Fibers

## SPECIFICATIONS

| Model No.                      | YT00973   SSC-540170-4P-144-6T/6T-T102A<br>540×170m, 144 Fibers Capacity, 6 Trays, 4 Port, Enclosure , w/o Mounting Kits |
|--------------------------------|--------------------------------------------------------------------------------------------------------------------------|
| Spliced Fiber Storage Capacity | 144 splices (6×24)                                                                                                       |
| Size   Height x Diameter       | 540mm x 170mm (w/o clamp)   540mm x 220mm (w/ clamp)                                                                     |
| Cable Ports                    | 1 oval port (25mm), 4 round ports (20mm)                                                                                 |