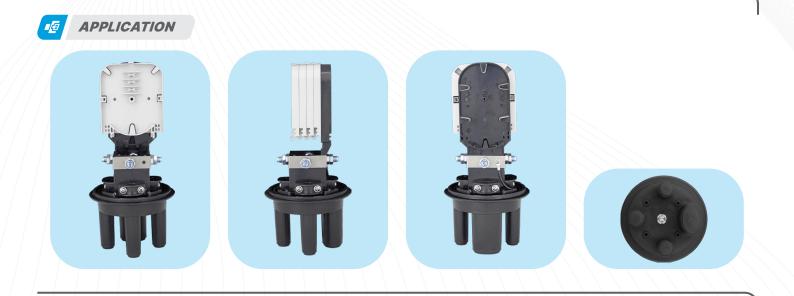

## **FEATURES**

- $\sim$ May be used for cut, uncut and taut sheath applications.
- May be used for all fiber optic cable.  $\sim$
- Sheath retention & central strength member fasten system included.  $\sim$
- Closure construction and lightweight plastic provides strength and  $\sim$ resistance to chemical and U.V attack.
- Installation and reentry with a minimum of tools.
- All hardware are included.  $\sim$
- Protection class: IP68.
- RoHS compliance.