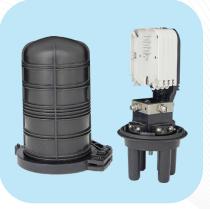

## **48F Fiber Optic Splice Closures** 4 Trays, 4×12 Fibers

## **SPECIFICATIONS**

| Model No.                      | YT00960   SSC-290140-3P-48-4T/4T-T209A<br>290×140m, 48 Fibers Capacity, 4 Trays, 3 Port, Enclosure , w/o Mounting Kits |
|--------------------------------|------------------------------------------------------------------------------------------------------------------------|
| Spliced Fiber Storage Capacity | 48 splices (4×12)                                                                                                      |
| Size   Height x Diameter       | 290mm x 140mm (w/o clamp), 290mm x 180mm (w clamp)                                                                     |
| Cable Ports                    | 1 oval port (20mm), 3 round ports (15mm)                                                                               |