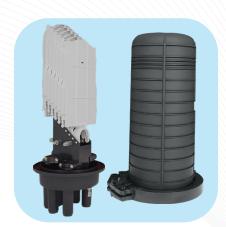

## **144F Fiber Optic Splice Closures**

6 Trays, 6×24 Fibers

## **SPECIFICATIONS**

| Model No.                      | YT01062   SSC-450175-4P-144-6T/6T-T204A<br>450×175m, 144 Fibers Capacity, 6 Trays, 4 Port, Enclosure , w/o Mounting Kits |
|--------------------------------|--------------------------------------------------------------------------------------------------------------------------|
| Spliced Fiber Storage Capacity | 144 splices (6×24)                                                                                                       |
| Size   Height x Diameter       | 450mm x 175mm (w/o clamp), 450mm x 230mm (w/ clamp)                                                                      |
| Cable Ports                    | 1 oval port (24mm), 4 round ports (17.5mm)                                                                               |