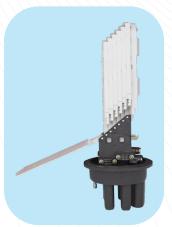

## **144F Fiber Optic Splice Closures**

6 Trays, 6×24 Fibers

## **SPECIFICATIONS**

| Model No.                      | YT01062   SSC-450175-4P-144-6T/6T-T204A<br>450×175m, 144 Fibers Capacity, 6 Trays, 4 Port, Enclosure , w/o Mounting Kits |
|--------------------------------|--------------------------------------------------------------------------------------------------------------------------|
| Spliced Fiber Storage Capacity | 144 splices (6×24)                                                                                                       |
| Size   Height x Diameter       | 450mm x 175mm (w/o clamp), 450mm x 230mm (w/ clamp)                                                                      |
| Cable Ports                    | 1 oval port (24mm), 4 round ports (17.5mm)                                                                               |