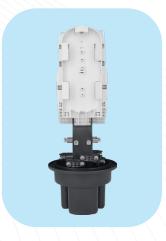

## **144F Fiber Optic Splice Closures**

6 Trays, 6×24 Fibers



## **FEATURES**

- May be used for cut, uncut and taut sheath applications.
- May be used for all fiber optic cable.
- Sheath retention & central strength member fasten system included.
- Closure construction and lightweight plastic provides strength and resistance to chemical and U.V attack.
- Installation and reentry with a minimum of tools.
- All hardware are included.
- Protection class: IP68.
- RoHS compliance.





## APPLICATION











## **SPECIFICATIONS**

| Model No.                      | YT01062   SSC-450175-4P-144-6T/6T-T204A<br>450×175m, 144 Fibers Capacity, 6 Trays, 4 Port, Enclosure , w/o Mounting Kits |
|--------------------------------|--------------------------------------------------------------------------------------------------------------------------|
| Spliced Fiber Storage Capacity | 144 splices (6×24)                                                                                                       |
| Size   Height x Diameter       | 450mm x 175mm (w/o clamp), 450mm x 230mm (w/ clamp)                                                                      |
| Cable Ports                    | 1 oval port (24mm), 4 round ports (17.5mm)