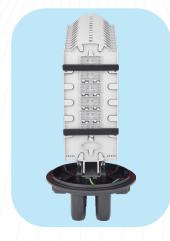

## **864F Fiber Optic Splice Closures**

12 Trays, 12×72 Fibers

## **SPECIFICATIONS**

| Model No.                      | YT01036   SSC-566250-6P-864-12T/12T-T222<br>566×250m, 864 Fibers Capacity, 12 Trays, 6 Port, Enclosure , w/o Mounting Kits |
|--------------------------------|----------------------------------------------------------------------------------------------------------------------------|
| Spliced Fiber Storage Capacity | 864 splices (12×72)                                                                                                        |
| Size   Height x Diameter       | 566mm x 250mm (w/o clamp), 566mm x 300mm (w/ clamp)                                                                        |
| Cable Ports                    | 1 oval port (30mm), 6 round ports (30mm)                                                                                   |