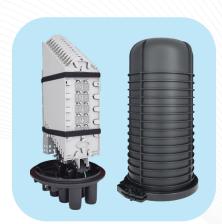

## **864F Fiber Optic Splice Closures**

12 Trays, 12×72 Fibers

## **SPECIFICATIONS**

| Model No.                      | YT01036   SSC-566250-6P-864-12T/12T-T222<br>566×250m, 864 Fibers Capacity, 12 Trays, 6 Port, Enclosure , w/o Mounting Kits |
|--------------------------------|----------------------------------------------------------------------------------------------------------------------------|
| Spliced Fiber Storage Capacity | 864 splices (12×72)                                                                                                        |
| Size   Height x Diameter       | 566mm x 250mm (w/o clamp), 566mm x 300mm (w/ clamp)                                                                        |
| Cable Ports                    | 1 oval port (30mm), 6 round ports (30mm)                                                                                   |