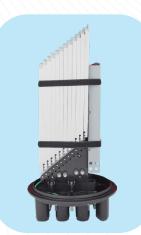

## **864F Fiber Optic Splice Closures**

12 Trays, 12×72 Fibers

## **SPECIFICATIONS**

| Model No.                      | YT01036   SSC-566250-6P-864-12T/12T-T222<br>566×250m, 864 Fibers Capacity, 12 Trays, 6 Port, Enclosure , w/o Mounting Kits |
|--------------------------------|----------------------------------------------------------------------------------------------------------------------------|
| Spliced Fiber Storage Capacity | 864 splices (12×72)                                                                                                        |
| Size   Height x Diameter       | 566mm x 250mm (w/o clamp), 566mm x 300mm (w/ clamp)                                                                        |
| Cable Ports                    | 1 oval port (30mm), 6 round ports (30mm)                                                                                   |