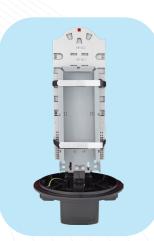

## **864F Fiber Optic Splice Closures**

12 Trays, 12×72 Fibers

## **SPECIFICATIONS**

| Model No.                      | YT01036   SSC-566250-6P-864-12T/12T-T222<br>566×250m, 864 Fibers Capacity, 12 Trays, 6 Port, Enclosure , w/o Mounting Kits |
|--------------------------------|----------------------------------------------------------------------------------------------------------------------------|
| Spliced Fiber Storage Capacity | 864 splices (12×72)                                                                                                        |
| Size   Height x Diameter       | 566mm x 250mm (w/o clamp), 566mm x 300mm (w/ clamp)                                                                        |
| Cable Ports                    | 1 oval port (30mm), 6 round ports (30mm)                                                                                   |