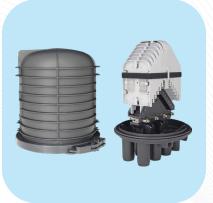

## **FEATURES**

- Modular capacity up to 288 fibers.  $\sim$
- $\sim$ May be used for cut, uncut and taut sheath applications.
- May be used for all fiber optic cable.
- Sheath retention & central strength member fasten system included. Closure construction and lightweight plastic provides strength and  $\sim$
- resistance to chemical and U.V attack.
- Installation and reentry with a minimum of tools.
- All hardware are included.
- ~ Protection class: IP68.
- RoHS compliance.

## **SPECIFICATIONS**

| Model No.                      | <b>YT01057   SSC-361250-6P-288-12T/12T-T059A</b><br>576×265m, 576 Fibers Capacity, 48 Trays, 6 Port, Enclosure , w/o Mounting Kits |
|--------------------------------|------------------------------------------------------------------------------------------------------------------------------------|
| Model No.                      | YT01058   SSC-361250-6P-144-6T/12T-T059A<br>576×265m, 288 Fibers Capacity, 24 Trays, 6 Port, Enclosure , w/o Mounting Kits         |
| Spliced Fiber Storage Capacity | 288 splices (12×24)                                                                                                                |
| Size   Height x Diameter       | 361mm x 250mm (w/o clamp), 361mm x 300mm (w/ clamp)                                                                                |
| Cable Ports                    | 1 oval port (30mm), 6 round ports (30mm)                                                                                           |