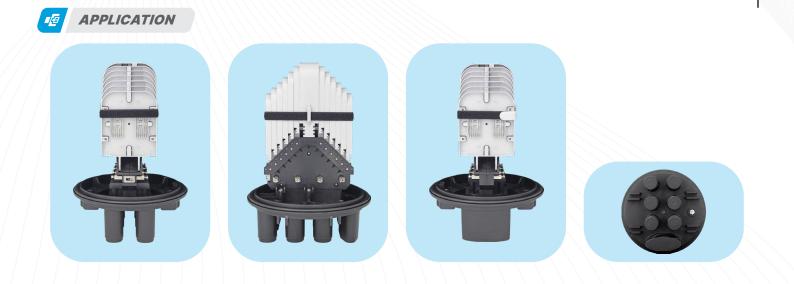

## **FEATURES**

- Modular capacity up to 288 fibers.  $\sim$
- $\sim$ May be used for cut, uncut and taut sheath applications.
- May be used for all fiber optic cable.
- Sheath retention & central strength member fasten system included. Closure construction and lightweight plastic provides strength and  $\sim$
- resistance to chemical and U.V attack.
- Installation and reentry with a minimum of tools.
- All hardware are included.
- ~ Protection class: IP68.
- RoHS compliance.

## **SPECIFICATIONS**

| Model No.                      | <b>YT01057   SSC-361250-6P-288-12T/12T-T059A</b><br>576×265m, 576 Fibers Capacity, 48 Trays, 6 Port, Enclosure , w/o Mounting Kits |
|--------------------------------|------------------------------------------------------------------------------------------------------------------------------------|
| Model No.                      | YT01058   SSC-361250-6P-144-6T/12T-T059A<br>576×265m, 288 Fibers Capacity, 24 Trays, 6 Port, Enclosure , w/o Mounting Kits         |
| Spliced Fiber Storage Capacity | 288 splices (12×24)                                                                                                                |
| Size   Height x Diameter       | 361mm x 250mm (w/o clamp), 361mm x 300mm (w/ clamp)                                                                                |
| Cable Ports                    | 1 oval port (30mm), 6 round ports (30mm)                                                                                           |