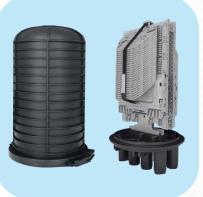

## **576F Fiber Optic Splice Closures** Single Circuit Max: 48 Trays, 48×12 Fibers

## **SPECIFICATIONS**

| Model No.                      | YT01052   SSC-492250-6P-576-48T/48T-S12C<br>576×265m, 576 Fibers Capacity, 48 Trays, 6 Port, Enclosure , w/o Mounting Kits        |
|--------------------------------|-----------------------------------------------------------------------------------------------------------------------------------|
| Model No.                      | <b>YT01053   SSC-492250-6P-288-24T/48T-S12C</b><br>576×265m, 288 Fibers Capacity, 24 Trays, 6 Port, Enclosure , w/o Mounting Kits |
| Model No.                      | <b>YT01054   SSC-492250-6P-144-12T/48T-S12C</b><br>492×265m, 144 Fibers Capacity, 12 Trays, 6 Port, Enclosure , w/o Mounting Kits |
| Spliced Fiber Storage Capacity | 576 splices (48×12)                                                                                                               |
| Size Height x Diameter         | 492mm x 250mm (w/o clamp), 492mm x 300mm (w/ clamp)                                                                               |
| Cable Ports                    | 1 oval port (30mm), 6 round ports (30mm)                                                                                          |