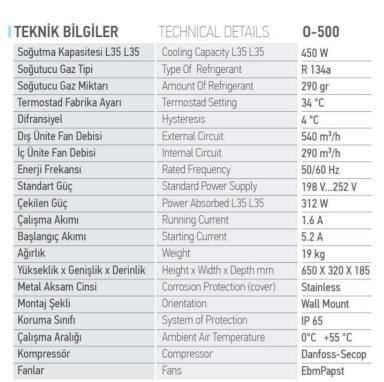

# **OUTBOX OUTDOOR CABINETS**

450 WATT SOĞUTMA KAPASİTESİ 450 WATT COOLING CAPACITY

DİKİLİ TİP YAN KAPAK MONTAJ

WALL MOUNT DOOR TYPE

DIŞ ORTAM KLİMASI

OUTDOOR TYPE COOLING UNIT

PASLANMAZ ÇELİK

STAINLESS STEEL

A SINIFI EKİPMAN

A CLASS EQUIPMENT