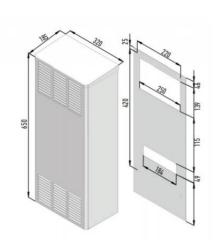

# **OUTBOX OUTDOOR CABINETS**

450 WATT SOĞUTMA KAPASİTESİ 450 WATT COOLING CAPACITY

DİKİLİ TİP YAN KAPAK MONTAJ

WALL MOUNT DOOR TYPE

DIŞ ORTAM KLİMASI

OUTDOOR TYPE COOLING UNIT

PASLANMAZ ÇELİK

STAINLESS STEEL

A SINIFI EKİPMAN

A CLASS EQUIPMENT