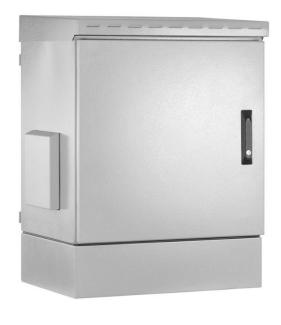

### **OUTBOX OUTDOOR CABINETS, MOBESE CABINETS**

**OUTBOX** series field cabinets offers security solutions in many areas such as, organized industrial zones, factories, roads, junctions, pedestrian crossings, airports and peripherals, car parks, border gates, customs hotels, sports facilities, demonstration areas, sites, dams, natural gas and power plants.

#### **GENERAL FEATURES**

- It prevents dust and water ingress in IP55, IP65, IP66, IP67 protection classes according to EN60529 standard.
- Gasket; Thanks to its completely sealed cover, dust and water ingress is prevented.
- Double Wall Heat Insulation; It is used to minimize heat problems of panels against regional and environmental conditions. It consists of 2 parts: Insulation and Inner Wall.
- Base; It is designed to increase the height of the panels from the floor, fix them to the floor, and facilitate wiring at the bottom.
- Optional installation opportunity is provided in different areas with the Mast and Wall Mounts.
- Ventilation; Passive ventilation is provided through the ducts on the right and left sides of the cabin. Fan unit can be installed to discharge the heated air inside the cabin.