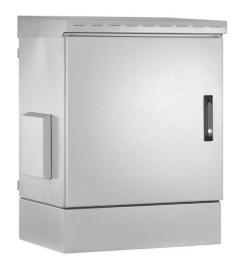

### **OUTBOX OUTDOOR CABINETS, MOBESE CABINETS**

**OUTBOX** series field cabinets offers security solutions in many areas such as, organized industrial zones, factories, roads, junctions, pedestrian crossings, airports and peripherals, car parks, border gates, customs hotels, sports facilities, demonstration areas, sites, dams, natural gas and power plants.

#### **GENERAL FEATURES**

- It prevents dust and water ingress in IP55, IP65, IP66, IP67 protection classes according to EN60529 standard.
- Gasket; Thanks to its completely sealed cover, dust and water ingress is prevented.
- Double Wall Heat Insulation; It is used to minimize heat problems of panels against regional and environmental conditions. It consists of 2 parts: Insulation and Inner Wall.
- Base; It is designed to increase the height of the panels from the floor, fix them to the floor, and facilitate wiring at the bottom.
- Optional installation opportunity is provided in different areas with the Mast and Wall Mounts.
- Ventilation; Passive ventilation is provided through the ducts on the right and left sides of the cabin. Fan unit can be installed to discharge the heated air inside the cabin.