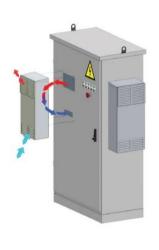

# **OUTBOX OUTDOOR CABINETS**

450 WATT SOĞUTMA KAPASİTESİ 450 WATT COOLING CAPACITY

DİKİLİ TİP YAN KAPAK MONTAJ

WALL MOUNT DOOR TYPE

DIŞ ORTAM KLİMASI

OUTDOOR TYPE COOLING UNIT

PASLANMAZ ÇELİK

STAINLESS STEEL

A SINIFI EKİPMAN

A CLASS EQUIPMENT