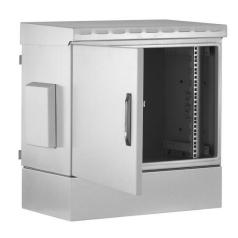

# **OUTBOX OUTDOOR CABINETS, MOBESE CABINETS**

| Product Code                                          | Product Detail                                    | Width (mm) | Depth (mm) | Height (mm) |
|-------------------------------------------------------|---------------------------------------------------|------------|------------|-------------|
|                                                       | OUTBOX MİNİ Outdoor Cabinets / SINGLE HULL        |            |            |             |
| XT-OBX304020-T00-CC                                   | OUTBOX Mini W=300mm H=400mm D=200mm / Single Hull | 300        | 200        | 400         |
| XT-OBX405030-T00-CC                                   | OUTBOX Mini W=400mm H=500mm D=300mm / Single Hull | 400        | 300        | 500         |
| OUTBOX Outdoor Cabinets W=600mm D=450mm / SINGLE HULL |                                                   |            |            |             |
| XT-OBX07U6045-T00-CC                                  | OUTBOX 07U 19" W=600mm D=450mm / Single Hull      | 600        | 450        | 470         |
| XT-OBX09U6045-T00-CC                                  | OUTBOX 09U 19" W=600mm D=450mm / Single Hull      | 600        | 450        | 530         |
| XT-OBX12U6045-T00-CC                                  | OUTBOX 12U 19" W=600mm D=450mm / Single Hull      | 600        | 450        | 660         |
| XT-OBX16U6045-T00-CC                                  | OUTBOX 16U 19" W=600mm D=450mm / Single Hull      | 600        | 450        | 840         |
| XT-OBX20U6045-T00-CC                                  | OUTBOX 20U 19" W=600mm D=450mm / Single Hull      | 600        | 450        | 1000        |
| XT-OBX26U6045-T00-CC                                  | OUTBOX 26U 19" W=600mm D=450mm / Single Hull      | 600        | 450        | 1270        |
| OUTBOX Outdoor Cabinets W=600mm D=600mm / SINGLE HULL |                                                   |            |            |             |
| XT-OBX07U6060-T00-CC                                  | OUTBOX 07U 19" W=600mm D=600mm / Single Hull      | 600        | 600        | 470         |
| XT-OBX09U6060-T00-CC                                  | OUTBOX 09U 19" W=600mm D=600mm / Single Hull      | 600        | 600        | 530         |
| XT-OBX12U6060-T00-CC                                  | OUTBOX 12U 19" W=600mm D=600mm / Single Hull      | 600        | 600        | 660         |
| XT-OBX16U6060-T00-CC                                  | OUTBOX 16U 19" W=600mm D=600mm / Single Hull      | 600        | 600        | 840         |
| XT-OBX20U6060-T00-CC                                  | OUTBOX 20U 19" W=600mm D=600mm / Single Hull      | 600        | 600        | 1000        |
| XT-OBX26U6060-T00-CC                                  | OUTBOX 26U 19" W=600mm D=600mm / Single Hull      | 600        | 600        | 1270        |