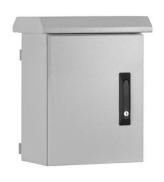

# **OUTBOX OUTDOOR CABINETS, MOBESE CABINETS**

| Product Code                                          | Product Detail                                    | Width (mm) | Depth (mm) | Height (mm) |
|-------------------------------------------------------|---------------------------------------------------|------------|------------|-------------|
|                                                       | OUTBOX MİNİ Outdoor Cabinets / SINGLE HULL        |            |            |             |
| XT-OBX304020-T00-CC                                   | OUTBOX Mini W=300mm H=400mm D=200mm / Single Hull | 300        | 200        | 400         |
| XT-OBX405030-T00-CC                                   | OUTBOX Mini W=400mm H=500mm D=300mm / Single Hull | 400        | 300        | 500         |
| OUTBOX Outdoor Cabinets W=600mm D=450mm / SINGLE HULL |                                                   |            |            |             |
| XT-OBX07U6045-T00-CC                                  | OUTBOX 07U 19" W=600mm D=450mm / Single Hull      | 600        | 450        | 470         |
| XT-OBX09U6045-T00-CC                                  | OUTBOX 09U 19" W=600mm D=450mm / Single Hull      | 600        | 450        | 530         |
| XT-OBX12U6045-T00-CC                                  | OUTBOX 12U 19" W=600mm D=450mm / Single Hull      | 600        | 450        | 660         |
| XT-OBX16U6045-T00-CC                                  | OUTBOX 16U 19" W=600mm D=450mm / Single Hull      | 600        | 450        | 840         |
| XT-OBX20U6045-T00-CC                                  | OUTBOX 20U 19" W=600mm D=450mm / Single Hull      | 600        | 450        | 1000        |
| XT-OBX26U6045-T00-CC                                  | OUTBOX 26U 19" W=600mm D=450mm / Single Hull      | 600        | 450        | 1270        |
| OUTBOX Outdoor Cabinets W=600mm D=600mm / SINGLE HULL |                                                   |            |            |             |
| XT-OBX07U6060-T00-CC                                  | OUTBOX 07U 19" W=600mm D=600mm / Single Hull      | 600        | 600        | 470         |
| XT-OBX09U6060-T00-CC                                  | OUTBOX 09U 19" W=600mm D=600mm / Single Hull      | 600        | 600        | 530         |
| XT-OBX12U6060-T00-CC                                  | OUTBOX 12U 19" W=600mm D=600mm / Single Hull      | 600        | 600        | 660         |
| XT-OBX16U6060-T00-CC                                  | OUTBOX 16U 19" W=600mm D=600mm / Single Hull      | 600        | 600        | 840         |
| XT-OBX20U6060-T00-CC                                  | OUTBOX 20U 19" W=600mm D=600mm / Single Hull      | 600        | 600        | 1000        |
| XT-OBX26U6060-T00-CC                                  | OUTBOX 26U 19" W=600mm D=600mm / Single Hull      | 600        | 600        | 1270        |