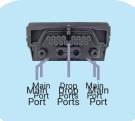

#### SPECIFICATIONS

| Model No.              | HTSC-141A                 |
|------------------------|---------------------------|
| Size (L x W x H)       | 305mm x 216mm x 107mm     |
| Spliced Fiber Capacity | Standard fiber 16 splices |
| Adapter                | Max. 16 SC adapter        |
| Cable Ports            | Main cables: 4 ports      |
|                        | Drop cables: 16 ports     |
| Max. Cable Diameter    | Main cables: 12mm         |
|                        | Drop cables: 3mm / 3×2mm  |