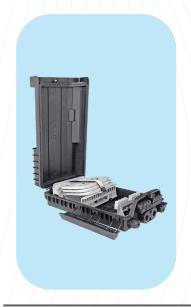

### **16F Fiber Optic Inline Closure**

HTSC-141A

## FEATURES

- Installation and re-entry with minimum of tools
- Easy to be opened and closed
- Re-enterable and reusable
- All hardware is captivated
- Capable of loading 1:8, 1:16 PLC splitter
- Max capacity: 16 SC adapters

# **COMPONENTS**

- Cover
- Bottom
- Seal gasket
- Clamp
- Splice Tray (with heat shrink sleeves)
- Cable fixing device
- Grounding wire
- Nylon tie
- Labeling paper
- Buffer Tube
- Installation tape