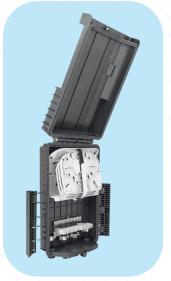

## FEATURES

- Installation and re-entry with minimum of tools
- Easy to be opened and closed
- Re-enterable and reusable
- All hardware is captivated
- Capable of loading 1:8, 1:16 PLC splitter
- Max capacity: 16 SC adapters

# **COMPONENTS**

- Cover
- Bottom
- Seal gasket
- Clamp
- Splice Tray (with heat shrink sleeves)
- Cable fixing device
- Grounding wire
- Nylon tie
- Labeling paper
- Buffer Tube
- Installation tape

#### SPECIFICATIONS

| Model No.              | HTSC-141A                 |
|------------------------|---------------------------|
| Size (L x W x H)       | 305mm x 216mm x 107mm     |
| Spliced Fiber Capacity | Standard fiber 16 splices |
| Adapter                | Max. 16 SC adapter        |
| Cable Ports            | Main cables: 4 ports      |
|                        | Drop cables: 16 ports     |
| Max. Cable Diameter    | Main cables: 12mm         |
|                        | Drop cables: 3mm / 3×2mm  |