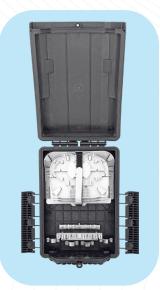

## FEATURES

- Installation and re-entry with minimum of tools
- Easy to be opened and closed
- Re-enterable and reusable
- All hardware is captivated
- Capable of loading 1:8, 1:16 PLC splitter
- Max capacity: 16 SC adapters

# **COMPONENTS**

- Cover
- Bottom
- Seal gasket
- Clamp
- Splice Tray (with heat shrink sleeves)
- Cable fixing device
- Grounding wire
- Nylon tie
- Labeling paper
- Buffer Tube
- Installation tape

#### SPECIFICATIONS

| Model No.              | HTSC-141A                 |
|------------------------|---------------------------|
| Size (L x W x H)       | 305mm x 216mm x 107mm     |
| Spliced Fiber Capacity | Standard fiber 16 splices |
| Adapter                | Max. 16 SC adapter        |
| Cable Ports            | Main cables: 4 ports      |
|                        | Drop cables: 16 ports     |
| Max. Cable Diameter    | Main cables: 12mm         |
|                        | Drop cables: 3mm / 3×2mm  |